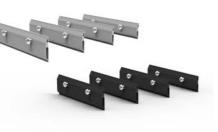

# Rails

Length: 4200/4600 mm or customized

### • WQ-TR45-S Silver T45 rail

- WQ-TR50-S
  Silver T50 rail
- WQ-TR52-S
  Silver T52 rail
- WQ-TR55-S Silver T55 rail

• WQ-TR45-B Black T45 rail

- WQ-TR50-B Black T50 rail
- WQ-TR52-B Black T52 rail
- WQ-TR55-B Black T55 rail

Length: 4200/4600 mm or customized