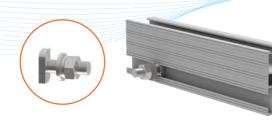

# **TR Adapters**

•WQ-TB20-0825 20 head T Bolt M8\*25

T bolt fixing

• WQ-T/CR-RA Rotate Rail Fix Adapter

Rotate Adapter fixing

• WQ-T/CR-SA Side Rail Fix Adapter

T Side Adapter fixing fixing

• WQ-T/CR-CA Common Rail Fix Adapter

Common Adapter fixing