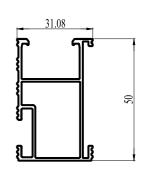

# Rails

Length: 4200/4600 mm or customized

### • WQ-TR45-S Silver T45 rail

- WQ-TR50-S
  Silver T50 rail
- WQ-TR52-S
  Silver T52 rail
- WQ-TR55-S Silver T55 rail

• WQ-TR45-B Black T45 rail

- WQ-TR50-B Black T50 rail
- WQ-TR52-B Black T52 rail
- WQ-TR55-B Black T55 rail

Length: 4200/4600 mm or customized

# Drawing

#### Unit: mm