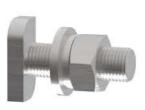

# **TR Adapters**

•WQ-TB20-0825 20 head T Bolt M8\*25

T bolt fixing

• WQ-T/CR-RA Rotate Rail Fix Adapter

Rotate Adapter fixing

• WQ-T/CR-SA Side Rail Fix Adapter

T Side Adapter fixing fixing

• WQ-T/CR-CA Common Rail Fix Adapter