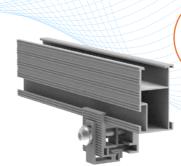

# TR ADAPTERS

### 3 rules for choice

T bolt fixing way Clip Rail fixing way Common Rail fixing way

### **High matching**

For tile roof hooks adapter choice For metal roof attachments adapter choice For TR and CR rails fixing way choice

#### **Easy**

All fixed in side or up, Easy to achieve portrait and landscape with right adapter