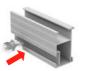

# Rails

Length: 4200/4600 mm or customized

### • WQ-TR45-S Silver T45 rail

- WQ-TR50-S
  Silver T50 rail
- WQ-TR52-S
  Silver T52 rail
- WQ-TR55-S Silver T55 rail

• WQ-TR45-B Black T45 rail

- WQ-TR50-B Black T50 rail
- WQ-TR52-B Black T52 rail
- WQ-TR55-B Black T55 rail