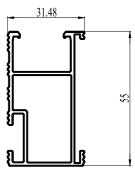

# Rails

Length: 4200/4600 mm or customized

### • WQ-TR45-S Silver T45 rail

- WQ-TR50-S
  Silver T50 rail
- WQ-TR52-S
  Silver T52 rail
- WQ-TR55-S Silver T55 rail

• WQ-TR45-B Black T45 rail

- WQ-TR50-B Black T50 rail
- WQ-TR52-B Black T52 rail
- WQ-TR55-B Black T55 rail

Length: 4200/4600 mm or customized

# Drawing

#### Unit: mm