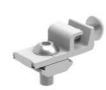

## **TR Kits**

• WQ-TRM-3035-S Silver TR Mid Clamp

• WQ-TRM-3035-B Black TR Mid Clamp

• WQ-TRE-3035-S Silver TR End Clamp

• WQ-TRE-3035-B Clamp Black TR End Clamp

• WQ-TRxx-RSK-S Silver TR Rail Splice Kits

### **Easy Fixing**

Clamps are self-standing One tool for all kits Easy fixed in side or up