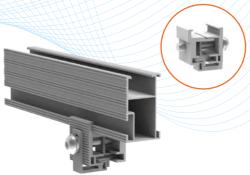

# TR KITS

#### Universal

Universal mid /end clamps for 30-35mm thick modules

### **Easy Fixing**

Clamps are self-standing One tool for all kits Easy fixed in side or up

### Strong & Safety

Grounding clip integrated Non eccentric force problem Wide rail splice kit used

## **TR Kits**

• WQ-TRM-3035-S Silver TR Mid Clamp

• WQ-TRM-3035-B Black TR Mid Clamp

• WQ-TRE-3035-S Silver TR End Clamp

• WQ-TRE-3035-B Clamp Black TR End Clamp

• WQ-TRxx-RSK-S Silver TR Rail Splice Kits