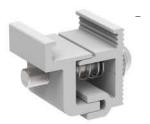

#### Universal

Universal mid /end clamps for 30-35mm thick modules

## **TR Kits**

• WQ-TRM-3035-S Silver TR Mid Clamp

• WQ-TRM-3035-B Black TR Mid Clamp

• WQ-TRE-3035-S Silver TR End Clamp

• WQ-TRE-3035-B Clamp Black TR End Clamp

• WQ-TRxx-RSK-S Silver TR Rail Splice Kits