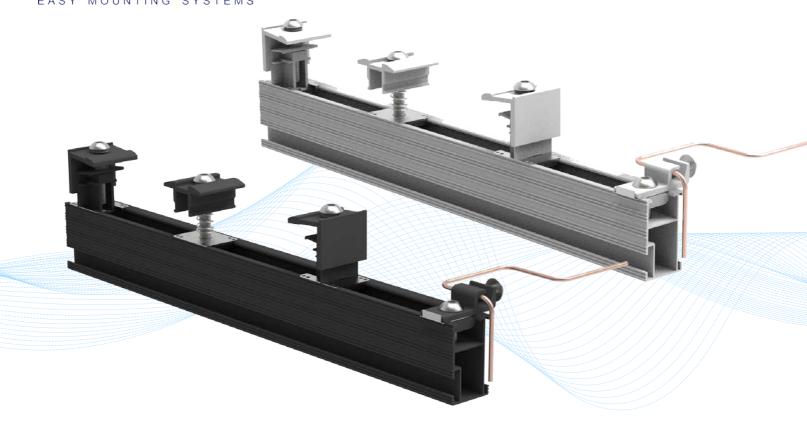

# TR KITS

#### Universal

Universal mid /end clamps for 30-35mm thick modules

### **Easy Fixing**

Clamps are self-standing One tool for all kits Easy fixed in side or up

### Strong & Safety

Grounding clip integrated Non eccentric force problem Wide rail splice kit used

## **TR Kits**

• WQ-TRM-3035-S Silver TR Mid Clamp

• WQ-TRM-3035-B Black TR Mid Clamp

• WQ-TRE-3035-S Silver TR End Clamp

• WQ-TRE-3035-B Clamp Black TR End Clamp

• WQ-TRxx-RSK-S Silver TR Rail Splice Kits

# **Fixing Show**

Grounding Lug fixing

Mid Clamp fixing

Rail Splice Kit fixing