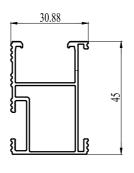

# Drawing

#### Unit: mm

### • WQ-TR45-S Silver T45 rail

- WQ-TR50-S
  Silver T50 rail
- WQ-TR52-S
  Silver T52 rail
- WQ-TR55-S Silver T55 rail

• WQ-TR45-B Black T45 rail

- WQ-TR50-B Black T50 rail
- WQ-TR52-B Black T52 rail
- WQ-TR55-B Black T55 rail