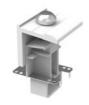

### **High matching**

For tile roof hooks adapter choice For metal roof attachments adapter choice For TR and CR rails fixing way choice

#### **Easy**

All fixed in side or up, Easy to achieve portrait and landscape with right adapter

# **TR Adapters**

•WQ-TB20-0825 20 head T Bolt M8\*25

T bolt fixing

• WQ-T/CR-RA Rotate Rail Fix Adapter

Rotate Adapter fixing

• WQ-T/CR-SA Side Rail Fix Adapter

T Side Adapter fixing fixing

• WQ-T/CR-CA Common Rail Fix Adapter