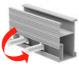

#### **Easy**

T bolt or clip adapter rail fixing way Easy and fast installation

### **Easy Fixing**

Clamps are self-standing One tool for all kits Easy fixed in side or up