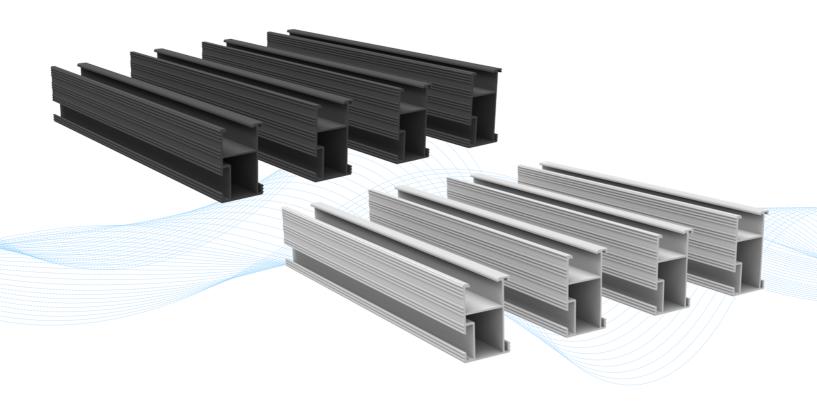

### 4 heights for option

4 heights to meet different snow and wind zones

### • WQ-TR45-S Silver T45 rail

- WQ-TR50-S
  Silver T50 rail
- WQ-TR52-S
  Silver T52 rail
- WQ-TR55-S Silver T55 rail

• WQ-TR45-B Black T45 rail

- WQ-TR50-B Black T50 rail
- WQ-TR52-B Black T52 rail
- WQ-TR55-B Black T55 rail