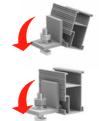

# **Fixing Show**

Grounding Lug fixing

Mid Clamp fixing

Rail Splice Kit fixing