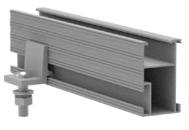

# **Fixing Show**

Grounding Lug fixing

Mid Clamp fixing

Rail Splice Kit fixing

## **TR Kits**

• WQ-TRM-3035-S Silver TR Mid Clamp

• WQ-TRM-3035-B Black TR Mid Clamp

• WQ-TRE-3035-S Silver TR End Clamp

• WQ-TRE-3035-B Clamp Black TR End Clamp

• WQ-TRxx-RSK-S Silver TR Rail Splice Kits