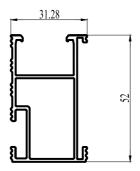

# Drawing

#### Unit: mm

### • WQ-TR45-S Silver T45 rail

- WQ-TR50-S
  Silver T50 rail
- WQ-TR52-S
  Silver T52 rail
- WQ-TR55-S Silver T55 rail

• WQ-TR45-B Black T45 rail

- WQ-TR50-B Black T50 rail
- WQ-TR52-B Black T52 rail
- WQ-TR55-B Black T55 rail