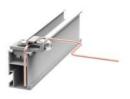

# Rails

Length: 4200/4600 mm or customized

### • WQ-TR45-S Silver T45 rail

- WQ-TR50-S
  Silver T50 rail
- WQ-TR52-S
  Silver T52 rail
- WQ-TR55-S Silver T55 rail

• WQ-TR45-B Black T45 rail

- WQ-TR50-B Black T50 rail
- WQ-TR52-B Black T52 rail
- WQ-TR55-B Black T55 rail

Length: 4200/4600 mm or customized