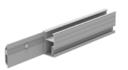

# Rails

Length: 4200/4600 mm or customized

### • WQ-TR45-S Silver T45 rail

- WQ-TR50-S
  Silver T50 rail
- WQ-TR52-S
  Silver T52 rail
- WQ-TR55-S Silver T55 rail

• WQ-TR45-B Black T45 rail

- WQ-TR50-B Black T50 rail
- WQ-TR52-B Black T52 rail
- WQ-TR55-B Black T55 rail

Length: 4200/4600 mm or customized