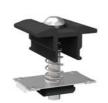

# **Fixing Show**

Grounding Lug fixing

Mid Clamp fixing

Rail Splice Kit fixing

### Strong & Safety

Grounding clip integrated Non eccentric force problem Wide rail splice kit used