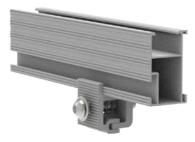

# **Fixing Show**

Grounding Lug fixing

Mid Clamp fixing

Rail Splice Kit fixing

## **TR Kits**

• WQ-TRM-3035-S Silver TR Mid Clamp

• WQ-TRM-3035-B Black TR Mid Clamp

• WQ-TRE-3035-S Silver TR End Clamp

• WQ-TRE-3035-B Clamp Black TR End Clamp

• WQ-TRxx-RSK-S Silver TR Rail Splice Kits