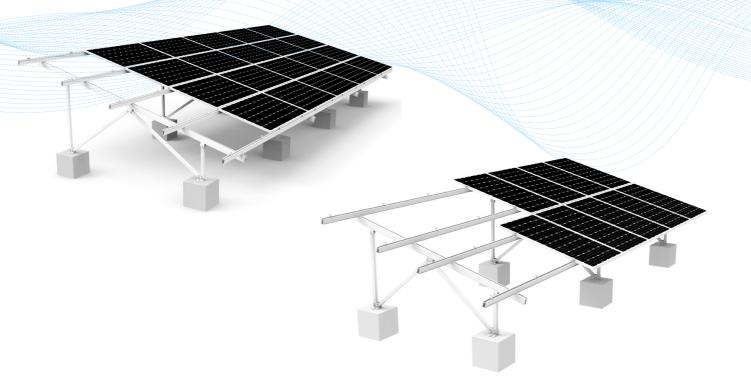

## **Flexibility**

Suitable for flat roof
Suitable for weakly corrosive soils
Landscape and portrait
all workable

## **Flexibility**

Adapts well to different terrains Concrete & ground screws as foundation Landscape and portrait all workable