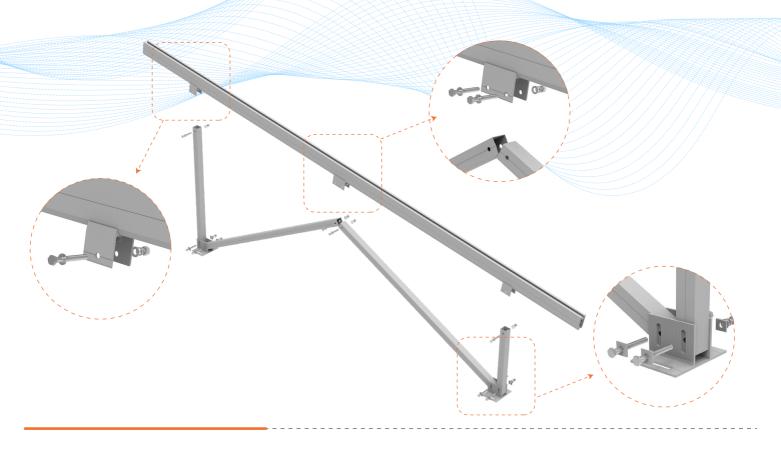

# **AW Leg Installation Display**

## **Pre-assembled**

AW leg components are pre-assembled in advance, saving labor costs and installation time

# **AW Leg Components**