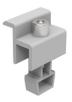

# Big Transfer kit For connecting Re

For connecting Beam and tube

## Small Transfer Kit

For connecting Beam and tube