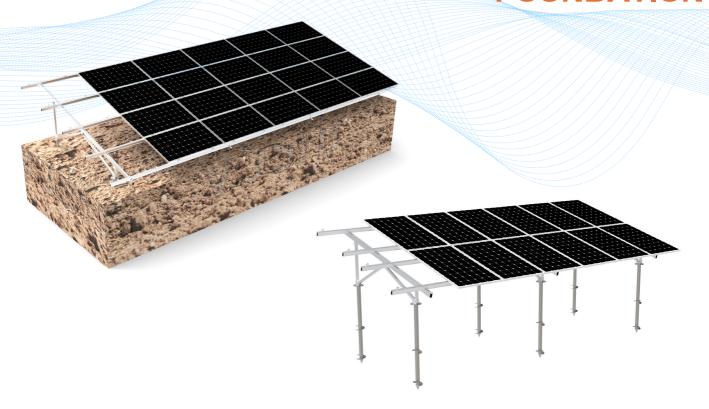

# GROUNDING SCREW FOUNDATION

## **Easiest And Fastest Installation**

No drilling or welding required, parts pre-assembled in advance Aluminum 6005-T5, lightweight material