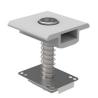

orrosion -resistant materials Designed according to EN1991, high load

# **AW Leg Installation Display**





# **ACCESSORIES**





## **Pre-assembled**

AW leg components are pre-assembled in advance, saving labor costs and installation time



# High load capacity and robust

Components use long-lasting, corrosion aluminium process Material certified to withstand heavy winds and snow



#### Customization

Customized tilt angle Customized height Customized size for different areas

# **AW Leg Components**



#### Beam

For connecting AW Leg, double support



# Big Transfer kit For connecting Re

For connecting Beam and tube



#### Tube

For connecting AW Leg, double support



## Small Transfer Kit

For connecting Beam and tube



### • Rail #9

For connecting AW Leg, double support



#### Mid Clamp

For 30-40mm thickness modules



### • Base

For connecting AW Leg, double support



# End Clamp

For 30-40mm thickness modules