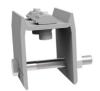

# Big Transfer kit For connecting Re

For connecting Beam and tube

## Small Transfer Kit

For connecting Beam and tube