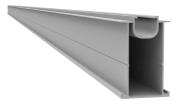

all workable



#### **Strong & Safety**

Long-lasting corrosion -resistant materials Designed according to EN1991, high load

# **AW Leg Installation Display**





# **ACCESSORIES**





## **Pre-assembled**

AW leg components are pre-assembled in advance, saving labor costs and installation time



# High load capacity and robust

Components use long-lasting, corrosion aluminium process Material certified to withstand heavy winds and snow



#### Customization

Customized tilt angle Customized height Customized size for different areas

# **AW Leg Components**



#### Beam

For connecting AW Leg, double support



# Big Transfer kit For connecting Re

For connecting Beam and tube



#### Tube

For connecting AW Leg, double support



## Small Transfer Kit

For connecting Beam and tube



### • Rail #9

For connecting AW Leg, double support



#### Mid Clamp

For 30-40mm thickness modules



### • Base

For connecting AW Leg, double support



# End Clamp

For 30-40mm thickness modules