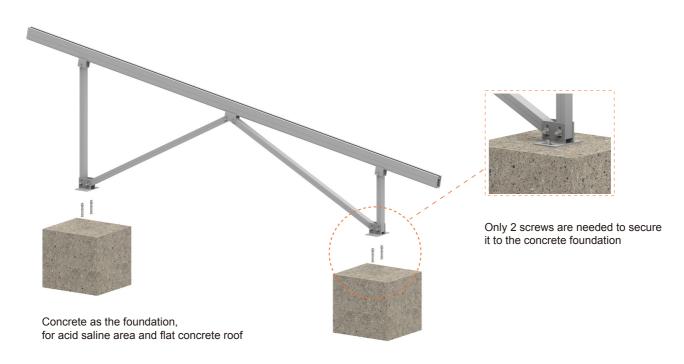

# CONCRETE FOUNDATION

## **Easiest And Fastest Installation**

No drilling or welding required, parts pre-assembled in advance Aluminum 6005-T5, lightweight material