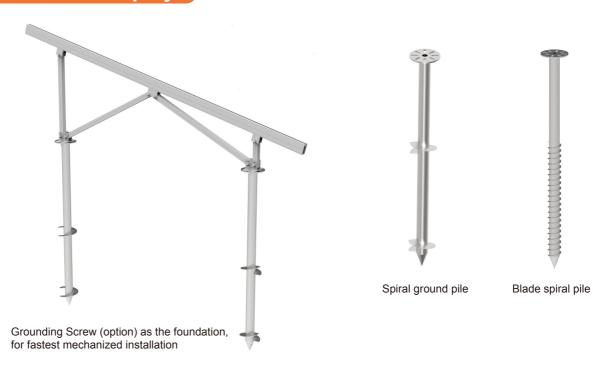

# GROUNDING SCREW FOUNDATION

## **Easiest And Fastest Installation**

No drilling or welding required, parts pre-assembled in advance Aluminum 6005-T5, lightweight material

## **Flexibility**

Adapts well to different terrains Concrete & ground screws as foundation Landscape and portrait all workable

#### **Strong & Safety**

Long-lasting corrosion -resistant materials Designed according to EN1991, high load

# **AW Leg Installation Display**