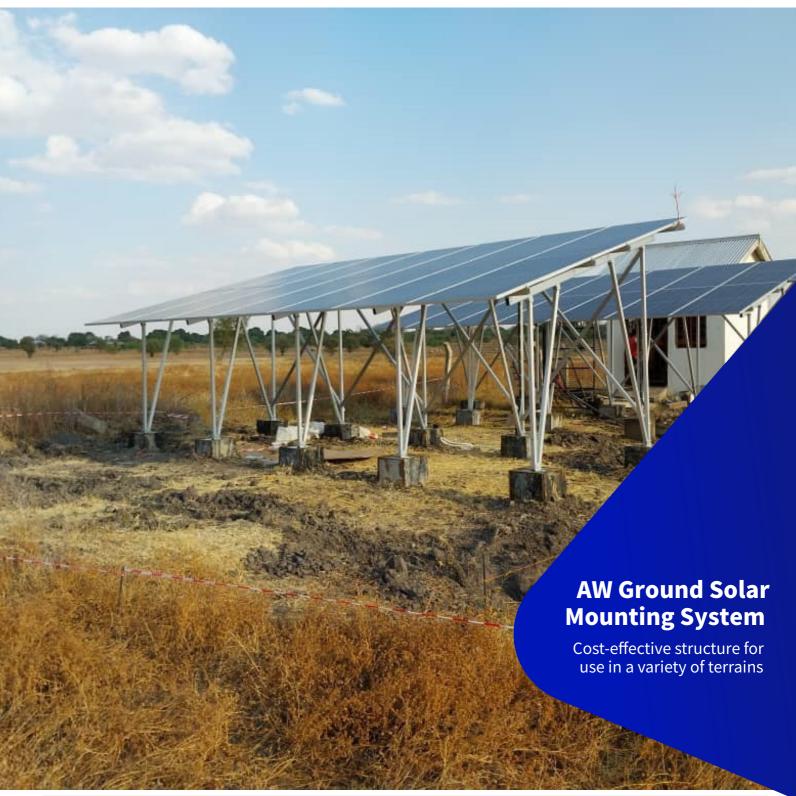

# Quickly

- Automated machine
- Professional assemble team and package team
- Certified production process

#### **Premium materials for choice**

- Aluminium 6005
- SUS 304 fasteners

### **OEM Service**

- Customized height
- Customized tilt angles



# CONCRETE FOUNDATION





## **Easiest And Fastest Installation**

No drilling or welding required, parts pre-assembled in advance Aluminum 6005-T5, lightweight material



## **Flexibility**

Suitable for flat roof
Suitable for weakly corrosive soils
Landscape and portrait
all workable



#### **Strong & Safety**

Long-lasting corrosionresistant materials Designed according to EN1991, high load

# **AW Leg Installation Display**





# GROUNDING SCREW FOUNDATION





## **Easiest And Fastest Installation**

No drilling or welding requi