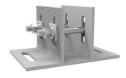

to EN1991, high load

# **AW Leg Installation Display**





# **ACCESSORIES**





## **Pre-assembled**

AW leg components are pre-assembled in advance, saving labor costs and installation time



# High load capacity and robust

Components use long-lasting, corrosion aluminium process Material certified to withstand heavy winds and snow



#### Customization

Customized tilt angle Customized height Customized size for different areas

# **AW Leg Components**



#### Beam

For connecting AW Leg, double support



# Big Transfer kit For connecting Re

For connecting Beam and tube



#### Tube

For connecting AW Leg, double support



## Small Transfer Kit

For connecting Beam and tube



### • Rail #9

For connecting AW Leg, double support



#### Mid Clamp

For 30-40mm thickness modules



### • Base

For connecting AW Leg, double support



# End Clamp

For 30-40mm thickness modules