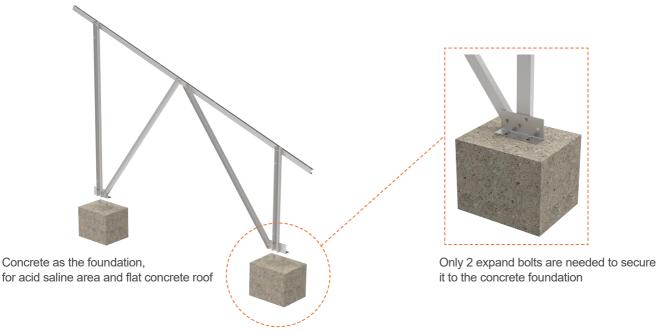

# CONCRETE FOUNDATION

**Easy and Fast Installation** No drilling or welding required Pre-digged holes on the structure

#### Flexibility

Suitable for hard soil/rock ground Soft or unstable ground Highly corrosive soil

#### Strong&Safety

Long-lasting corrosionresistant materials Designed according to EN1991, high load