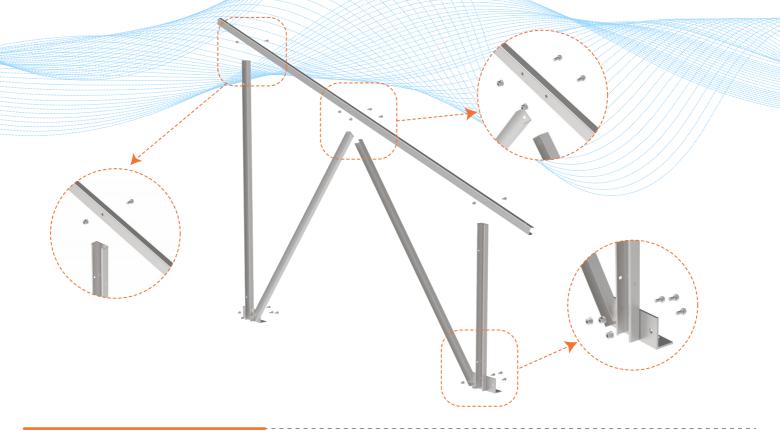

## SC Leg Components

• Beam For connecting SC Leg, double support

• Base For connecting SC Leg, double support

• Column For connecting SC Leg, double support

• Purlin Fix Kit For fixing C-purlin on the beam

• Brace For connecting SC Leg, double support

• Mid Clamp For 30-35mm thickness modules

**Customization** 

Customized height

Customized size for

different areas

Customized tilt angle

• C-Purlin For connecting SC Leg, double support

• End Clamp For 30-35mm thickness modules