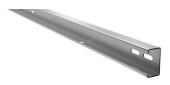

• Brace For connecting SC Leg, double support

• Mid Clamp For 30-35mm thickness modules

**Customization** 

Customized height

Customized size for

different areas

Customized tilt angle

• C-Purlin For connecting SC Leg, double support