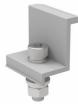

## SC Leg Components

• Beam For connecting SC Leg, double support

• Base For connecting SC Leg, double support

• Column For connecting SC Leg, double support

• Purlin Fix Kit For fixing C-purlin on the beam

• Brace For connecting SC Leg, double support

• Mid Clamp For 30-35mm thickness modules

**Customization** 

Customized height

Customized size for

different areas

Customized tilt angle

• C-Purlin For connecting SC Leg, double support

• End Clamp For 30-35mm thickness modules