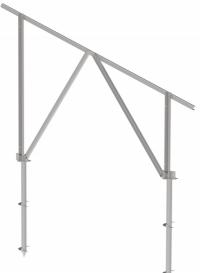

## SC Leg Installation Display

## SC Leg Installation Display

Ground Screw(option) as the foundation, for fastest mechanized installation

Spiral Ground pile