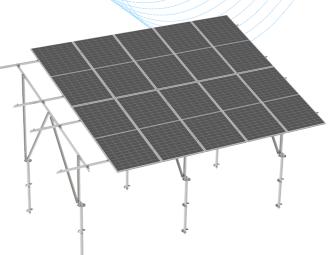

# SC ground solar mounting system

Cost-effective steel structure for use in a variety of terrains

## SC Leg Installation Display