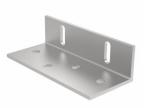

## SC Leg Components

• Beam For connecting SC Leg, double support

• Base For connecting SC Leg, double support

• Column For connecting SC Leg, double support

• Purlin Fix Kit For fixing C-purlin on the beam