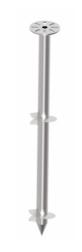

# GROUNDING SCREW FOUNDATION

#### Easiest And Fastest Installation Only one step to fix the foundation Connect the structure directly on the grounding screws

#### Flexibility

Suitable for soft to medium-hard soil Some stones ground No massive rocks or large gravel layers

## SC Leg Installation Display

Ground Screw(option) as the foundation, for fastest mechanized installation

Spiral Ground pile