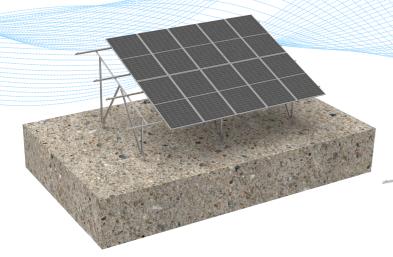

# CONCRETE FOUNDATION

**Easy and Fast Installation** No drilling or welding required Pre-digged holes on the structure

#### Flexibility

Suitable for hard soil/rock ground Soft or unstable ground Highly corrosive soil

#### Strong&Safety

Long-lasting corrosionresistant materials Designed according to EN1991, high load