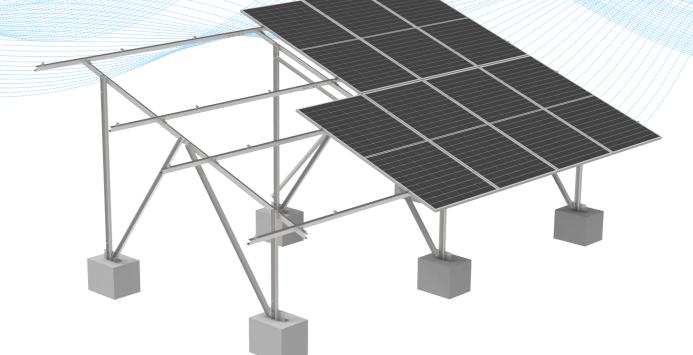

# SC ground solar mounting system

Cost-effective steel structure for use in a variety of terrains

## SC Leg Installation Display