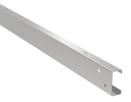

• Brace For connecting SC Leg, double support

• Mid Clamp For 30-35mm thickness modules

**Customization** 

Customized height

Customized size for

different areas

Customized tilt angle

• C-Purlin For connecting SC Leg, double support