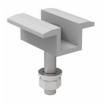

## SC Leg Components

• Beam For connecting SC Leg, double support

• Base For connecting SC Leg, double support

• Column For connecting SC Leg, double support

• Purlin Fix Kit For fixing C-purlin on the beam

• Brace For connecting SC Leg, double support

• Mid Clamp For 30-35mm thickness modules

**Customization** 

Customized height

Customized size for

different areas

Customized tilt angle

• C-Purlin For connecting SC Leg, double support