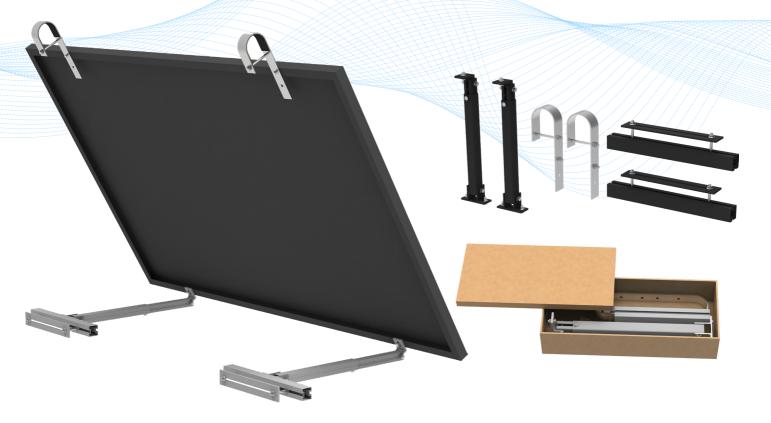

# Easy kits for 1 panel

- Pre-installed components
- Few components for 1 panel

# PACKED BY SETS

**Easy Handle** 

Easy to make fast installation Easy to make stock to distribute All components in 1 box

Flexibility DIY for home 25-40 adjustable degree Silver or black

**Fewer Components** 

Only few components required Cost-effective

# **Components List**

| Item        | Quantity | Color           |
|-------------|----------|-----------------|
| Hook        | 2        | Silver          |
| Rear Leg    | 2        | Silver or black |
| Support Kit | 2        | Silver or black |