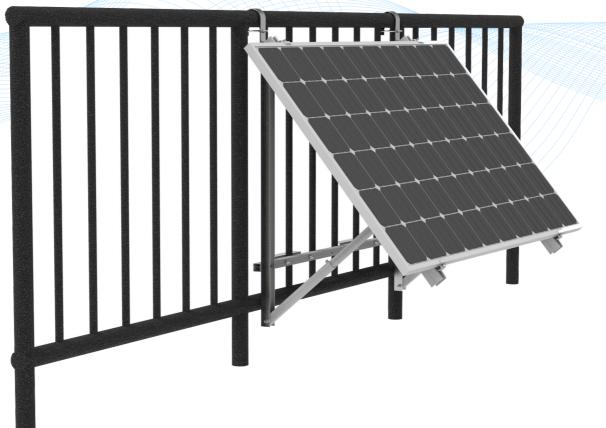

# Balcony Solar Bracket Mounting System

Easy and adjustable

## Adjustable

- Obtain maximum power
- From 25 deg to 40 deg

WQ-SH-81
Balcony Mount
Hook 81#

• WQ-BK-RL-340-S Silver Adjustable Rear Leg Balcony Kit 340 • WQ-BBS-S Silver Back Balcony Support Kit

Easy&Fast Pre-assembled components Save labor and time cost

### Stable&Flexible

Flexible usage on flat railing and balcony Triangular structure ensures the system strong stability