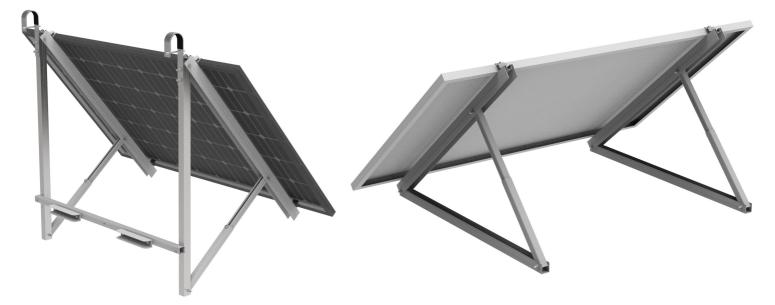

# PACKED BY SETS

**Easy Handle** 

Easy to make fast installation Easy to make stock to distribute All components in 1 box

Flexibility DIY for home 25-40 adjustable degree Silver or black

**Fewer Components** 

Only few components required Cost-effective

# **Components List**

| Item        | Quantity | Color           |
|-------------|----------|-----------------|
| Hook        | 2        | Silver          |
| Rear Leg    | 2        | Silver or black |
| Support Kit | 2        | Silver or black |

### **Convenient Transport**

Few components Easy transportation Pre-assembled

PV panel strongly installed on triangular structure

Triangular structure can also be used on small flat area