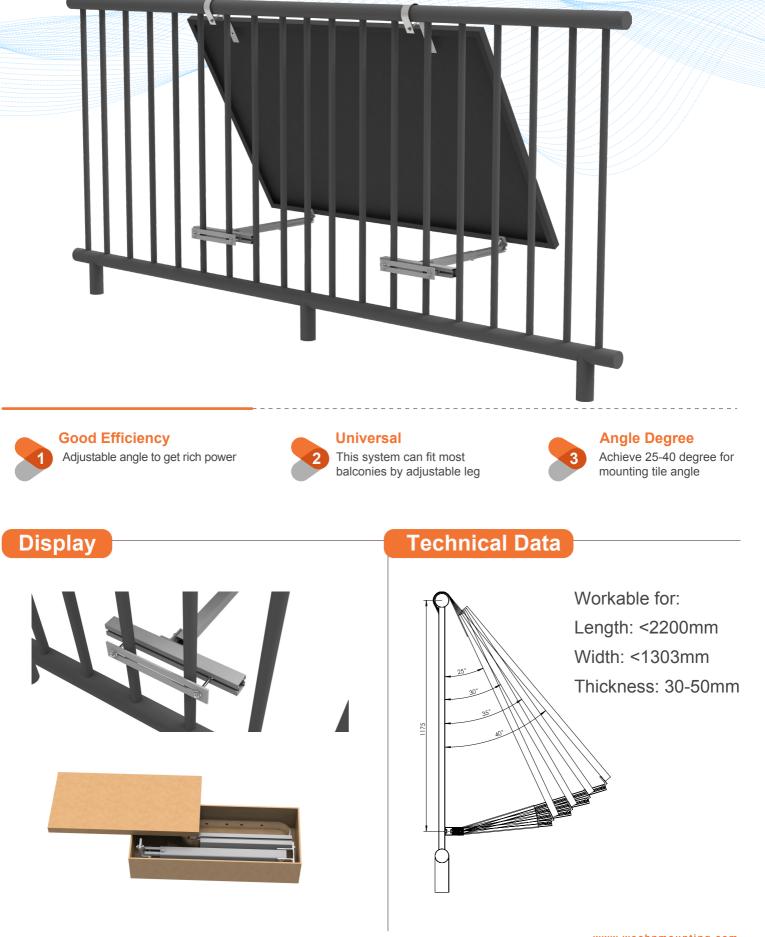

# Balcony Solar Bracket Mounting System

Easy and adjustable

## Adjustable

- Obtain maximum power
- From 25 deg to 40 deg

### Stable&Flexible

Flexible usage on flat railing and balcony Triangular structure ensures the system strong stability

### **Convenient Transport**

Few components Easy transportation Pre-assembled

PV panel strongly installed on triangular structure

Triangular structure can also be used on small flat area