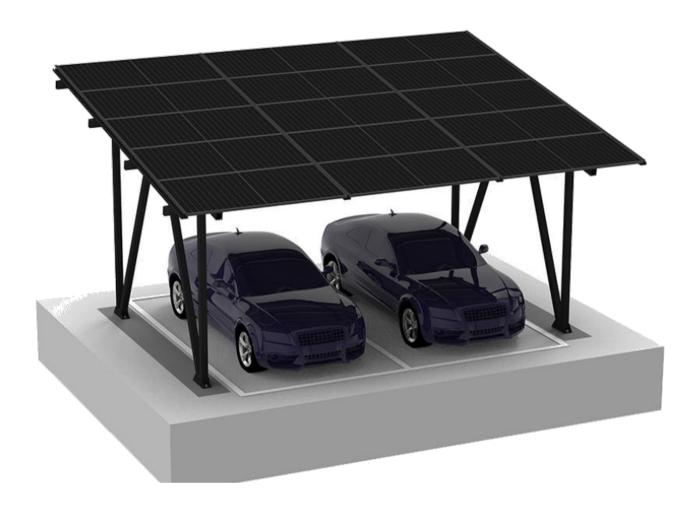

# **Data Sheet**

AWC Car Park Mount System

### Standard or customized design

- $\cdot$  WOCHN design the standard mounting solution for 2 cars and 4 cars spacing
- · Customized also available for big commercial car