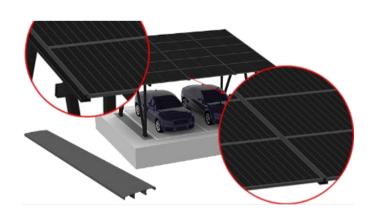

#### Water-proof

- · With 2 directions conduct water rail, all water flow into conduct rail, and flow out in bottom side
- · Portrait conduct water rail
- · Landscape conduct water rail