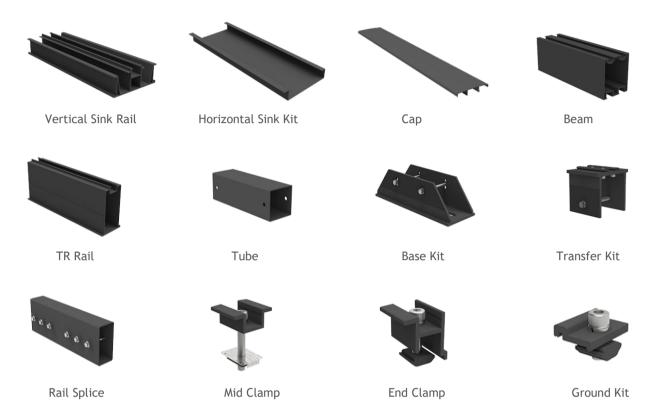

# **Data Sheet**

AWC Car Park Mount System







#### Water-proof

- · With 2 directions conduct water rail, all water flow into conduct rail, and flow out in bottom side
- · Portrait conduct water rail
- · Landscape conduct water rail

### Standard or customized design

- $\cdot$  WOCHN design the standard mounting solution for 2 cars and 4 cars spacing
- · Customized also available for big commercial car



## Components



## **Technical Data**

| Product name        | AWC Car Park Mount System                    |
|---------------------|----------------------------------------------|
| Application         | Ground and flat concrete concrete roof       |
| Inclination         | Fixed 10/15/20/25/30 deg or customized       |
| Material            | Aluminum 6005 T5                             |
| Finish              | Anodized clear, average 12um                 |
| PV module           | Framed or Unframed                           |
| Module size         | Small and Big modules                        |
| Module orientation  | 1/2/3 panels Portrait                        |
| Module direction    | South , North                                |
| Design wind loading | Up to 60m/s