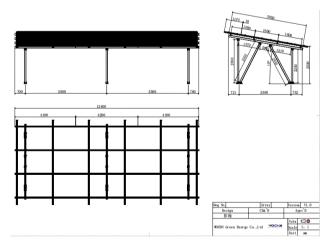

### Standard or customized design

- $\cdot$  WOCHN design the standard mounting solution for 2 cars and 4 cars spacing
- · Customized also available for big commercial car

## **Technical Data**

| Product name        | AWC Car Park Mount System                    |
|---------------------|----------------------------------------------|
| Application         | Ground and flat concrete concrete roof       |
| Inclination         | Fixed 10/15/20/25/30 deg or customized       |
| Material            | Aluminum 6005 T5                             |
| Finish              | Anodized clear, average 12um                 |
| PV module           | Framed or Unframed                           |
| Module size         | Small and Big modules                        |
| Module orientation  | 1/2/3 panels Portrait                        |
| Module direction    | South , North                                |
| Design wind loading | Up to 60m/s                                  |
| Design snow loading | Up to 1 metre                                |
| Roof height         | Up to 20 metre                               |
| Design Standard     | EN1991, AS1170,UL1703,JIS C 8955:2011,CE,TUV |