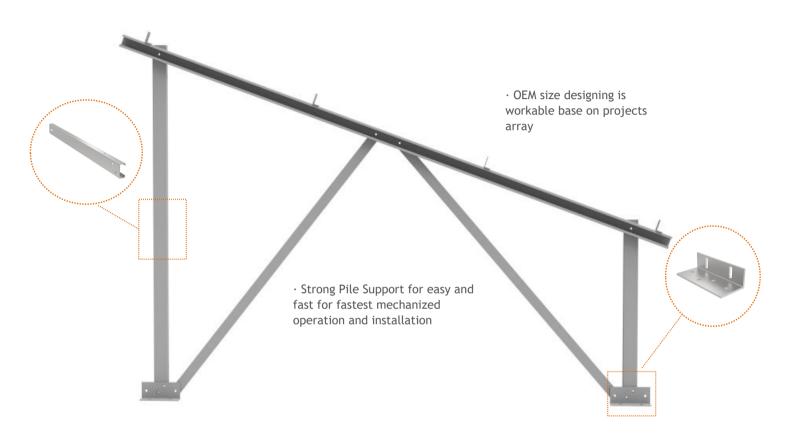

# **Data Sheet**

SC System



#### Components



C Section Rail



Rail Splice



Mid Clamp



**End Clamp** 



Rail Fix Kit

### **SC Leg Components**





## **Unique Feature**



#### **Technical Data**

| Product name       | SC Mount System                        |
|--------------------|----------------------------------------|
| Application        | Ground and flat roof                   |
| Inclination        | Fixed 10/15/20/25/30 deg or customized |
| Material           | Q235 Steel                             |
| Finish             | HDG or MAC average 65um                |
| PV module          | Framed or Unframed                     |
| Module size        | Small and Big modules                  |
| Module orientation | 1/2/3 panels landscape                 |
| Module direction   | Landscape                              |
| Foundation         | Concrete or Ground Screws              |