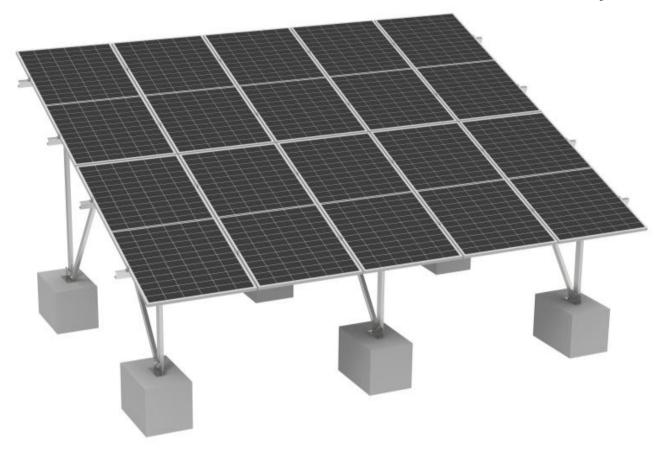

# **Data Sheet**

SC System

#### **Technical Data**

| Product name       | SC Mount System                        |
|--------------------|----------------------------------------|
| Application        | Ground and flat roof                   |
| Inclination        | Fixed 10/15/20/25/30 deg or customized |
| Material           | Q235 Steel                             |
| Finish             | HDG or MAC average 65um                |
| PV module          | Framed or Unframed                     |
| Module size        | Small and Big modules                  |
| Module orientation | 1/2/3 panels landscape                 |
| Module direction   | Landscape                              |
| Foundation         | Concrete or Ground Screws              |