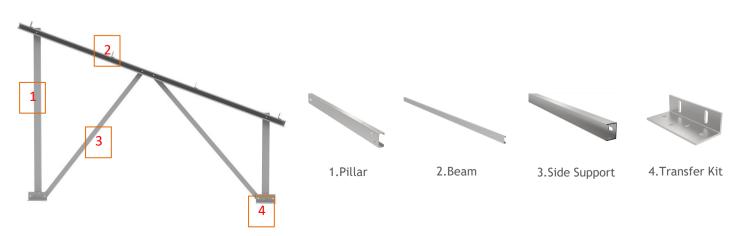

# **Data Sheet**

SC System



#### Components



C Section Rail



Rail Splice



Mid Clamp



**End Clamp** 



Rail Fix Kit

### **SC Leg Components**





## **Unique Feature**



#### **Technical Data**

| Product name       | SC Mount System                        |
|--------------------|----------------------------------------|
| Application        | Ground and flat roof                   |
| Inclination        | Fixed 10/15/20/25/30 deg or customized |
| Material           | Q235 Steel                             |
| Finish             | HDG or MAC average 65um                |
| PV module          | Framed or Unframed                     |
| Module size        | Small and Big modules                  |
| Module orientation | 1/2/3 panels landscape                 |
| Module direction   | Landscape                              |
| Foundation         | Concrete or Ground Screws              |