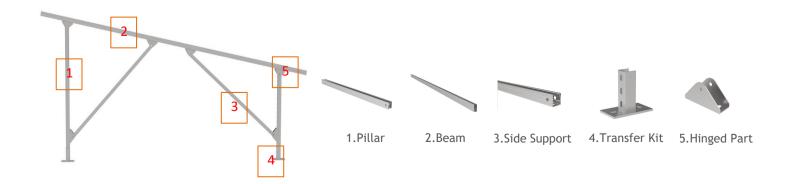

# **Data Sheet**

SU System



#### Components







Rail Splice



Mid Clamp



End Clamp

### **SU Leg Components**





## **Unique Feature**



#### **Technical Data**

| Product name       | SU Mount System                        |
|--------------------|----------------------------------------|
| Application        | Ground and flat roof                   |
| Inclination        | Fixed 10/15/20/25/30 deg or customized |
| Material           | Q235 Steel                             |
| Finish             | HDG or MAC average 65um                |
| PV module          | Framed or Unframed                     |
| Module size        | Small and Big modules                  |
| Module orientation | 1/2/3 panels landscape                 |
| Module direction   | Landscape                              |
| Foundation         | Concrete or Ground Screws              |