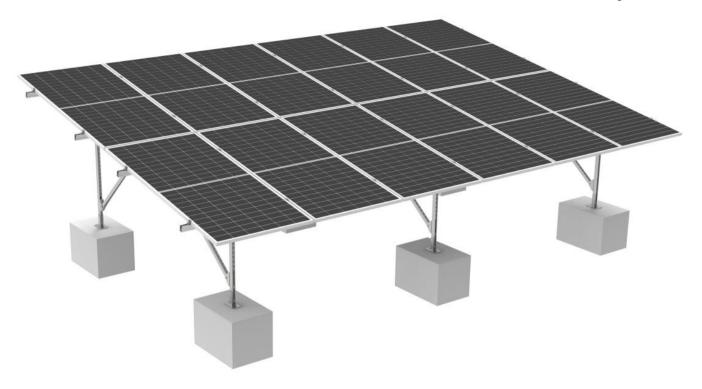

# **Data Sheet**

SU System

### **SU Leg Components**

#### **Technical Data**

| Product name       | SU Mount System                        |
|--------------------|----------------------------------------|
| Application        | Ground and flat roof                   |
| Inclination        | Fixed 10/15/20/25/30 deg or customized |
| Material           | Q235 Steel                             |
| Finish             | HDG or MAC average 65um                |
| PV module          | Framed or Unframed                     |
| Module size        | Small and Big modules                  |
| Module orientation | 1/2/3 panels landscape                 |
| Module direction   | Landscape                              |
| Foundation         | Concrete or Ground Screws              |