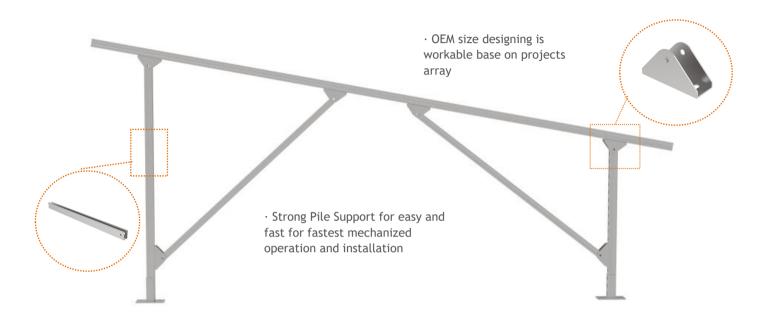

# **Data Sheet**

SU System



#### Components







Rail Splice



Mid Clamp



End Clamp

### **SU Leg Components**





## **Unique Feature**



#### **Technical Data**

| Product name       | SU Mount System                        |
|--------------------|----------------------------------------|
| Application        | Ground and flat roof                   |
| Inclination        | Fixed 10/15/20/25/30 deg or customized |
| Material           | Q235 Steel                             |
| Finish             | HDG or MAC average 65um                |
| PV module          | Framed or Unframed                     |
| Module size        | Small and Big modules                  |
| Module orientation | 1/2/3 panels landscape                 |
| Module direction   | Landscape                              |
| Foundation         | Concrete or Ground Screws              |