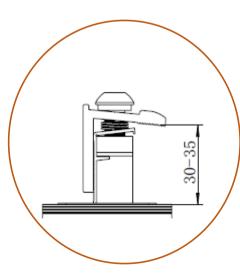

## Mid Clamp

WOCHN TR Mid Clmap is universal for 30-35 mm thickness solar modules, self-standing make it easy installation on T rails, earthing clip integrated with grounding pins to make the system safety.

• Matarial: Al6005-T5

• Color: Silver or Black anodized

• Width:38 mm

• Size: for 30-35mm thickness solar modules

Item: WQ-TRM-3035-S

Universal for 30-35mm thickness solar modules Oblique side insert and Self-standing make solar Grounding pins integrated make panel installation easy