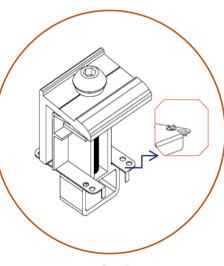

#### **Side Adpter Fixing**

The Side Adpter is a clamp fixing way, easier installation