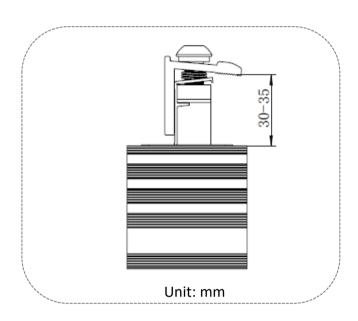

## Mid Clamp

WOCHN TR Mid Clmap is universal for 30-35 mm thickness solar modules, self-standing make it easy installation on T rails, earthing clip integrated with grounding pins to make the system safety.

• Matarial: Al6005-T5

• Color: Silver or Black anodized

• Width:38 mm

• Size: for 30-35mm thickness solar modules

Item: WQ-TRM-3035-S

Universal for 30-35mm thickness solar modules Oblique side insert and Self-standing make solar Grounding pins integrated make panel installation easy