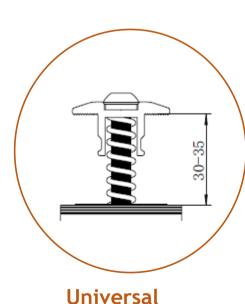

## Mid Clamp

WOCHN TR Mid Clmap is universal for 30-35 mm thickness solar modules, self-standing make it easy installation on T rails, earthing clip integrated with grounding pins to make the system safety.

• Matarial: Al6005-T5

• Color: Silver or Black anodized

• Width:38 mm

• Size: for 30-35mm thickness solar modules

Item: WQ-TRM-3035-S

Universal for 30-35mm thickness solar modules Oblique side insert and Self-standing make solar Grounding pins integrated make panel installation easy