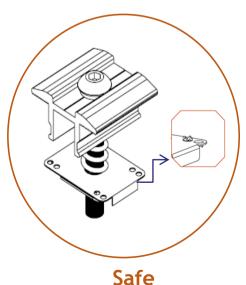

## Mid Clamp

WOCHN TR Mid Clmap is universal for 30-35 mm thickness solar modules, self-standing make it easy installation on T rails, earthing clip integrated with grounding pins to make the system safety.

• Matarial: Al6005-T5

• Color: Silver or Black anodized

• Width:38 mm

• Size: for 30-35mm thickness solar modules

Item: WQ-TRM-3035-S

Universal for 30-35mm thickness solar modules Oblique side insert and Self-standing make solar Grounding pins integrated make panel installation easy

solar system saftey