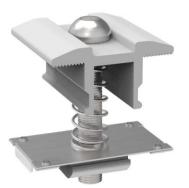

## Mid Clamp

WOCHN TR Mid Clmap is universal for 30-35 mm thickness solar modules, self-standing make it easy installation on T rails, earthing clip integrated with grounding pins to make the system safety.

• Matarial: Al6005-T5

• Color: Silver or Black anodized

• Width:38 mm

• Size: for 30-35mm thickness solar modules

Item: WQ-TRM-3035-S

Universal for 30-35mm thickness solar modules Oblique side insert and Self-standing make solar Grounding pins integrated make panel installation easy