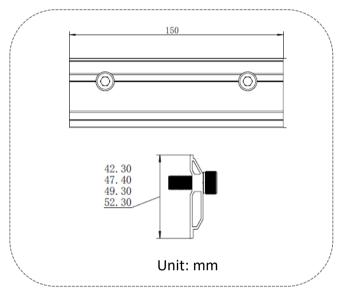

# TR Rail Splices

WOCHN T Rail Splice Kit desigend for connecting T rails, the wider square connet two rails make the system very strong and easy to fix in side with two screw.

• Matarial: Al6005-T5

• Color: Silver or Black anodized

• Length:150 mm

• Size:150\*52mm

Item: WQ-TR45-RSK-S WQ-TR50-RSK-S WQ-TR52-RSK-S WQ-TR55-RSK-S

WQ-TR45-RSK-B WQ-TR50-RSK-B WQ-TR52-RSK-B WQ-TR53-RSK-B

**Artistic** 

**Easy Installation** 

screws

Easy to mount connect two rail with fixing two

The wider square connet two rails make the system strong

Coordinated with T Rail System