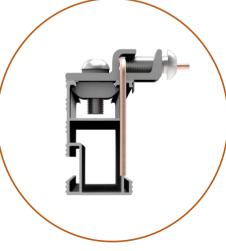

#### T Bolt Fixing

Easy to Insert the T bolt to the T rails and connect on roof attachments