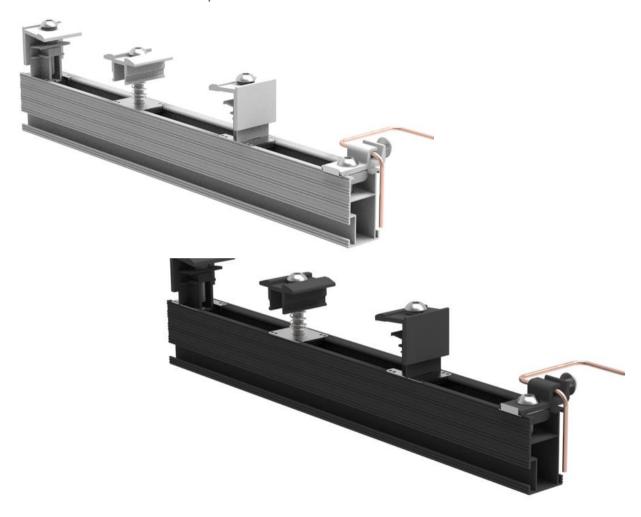

### TR Rail System

WOCHN T Rail System of the compoents have been well improved and realize optimal mechanice design. It can be perfect used on trapezoid metal sheet roof, tile roof, corrugated sheet roof, flat concrete roof with cost-effective price.

- Universal mid clamp & end clamp for 30-35mm modules installation
- Double supported rail splice, stronger
- 30% less material but not affact force loading
- T bolt insert easier installation way
- · Both silver and black anodized are avaliable

### TR Rails

As an Easy and Quick solar mounting solutions. WOCHN T Rails systems for solar roof installation, it could help installer to decrease 30% to 40% installation time. Various simple and fast rail fix way for your choice.

#### T Bolt Fixing

Easy to Insert the T bolt to the T rails and connect on roof attachments

## Mid Clamp

WOCHN TR Mid Clmap is universal for 30-35 mm thickness solar modules, self-standing make it easy installation on T rails, earthing clip integrated with grounding pins to make the system safety.

### TR End Clamp

WOCHN One End Clmap is universal for fix 30-35 mm thickness solar modules, self-standing and non-eccentric problem make it easy fixing and fixed very tightly.

• Matarial: Al6005-T5

• Color: Silver or Black anodized