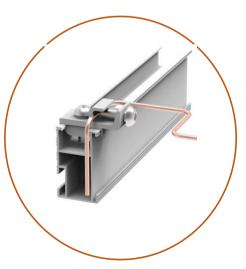

#### T Bolt Fixing

Easy to Insert the T bolt to the T rails and connect on roof attachments