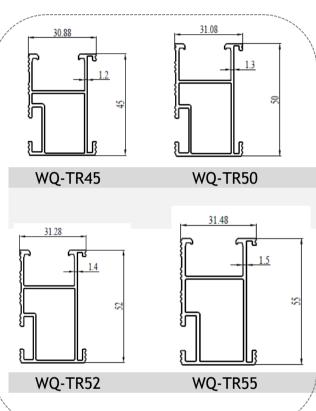

• Matarial: Al6005-T5

• Color: Silver or Black anodized

• Length: 4200/4600 mm or customized

• Size: four height for choice

• Length:150 mm

• Size:150\*52mm

Item: WQ-TR45-RSK-S WQ-TR50-RSK-S WQ-TR52-RSK-S WQ-TR55-RSK-S

WQ-TR45-RSK-B WQ-TR50-RSK-B WQ-TR52-RSK-B WQ-TR53-RSK-B

**Artistic** 

**Easy Installation** 

screws

Easy to mount connect two rail with fixing two