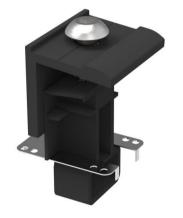

## Mid Clamp

WOCHN TR Mid Clmap is universal for 30-35 mm thickness solar modules, self-standing make it easy installation on T rails, earthing clip integrated with grounding pins to make the system safety.

• Matarial: Al6005-T5

• Color: Silver or Black anodized

• Width:38 mm

• Size: for 30-35mm thickness solar modules

Item: WQ-TRM-3035-S

Universal for 30-35mm thickness solar modules Oblique side insert and Self-standing make solar Grounding pins integrated make panel installation easy