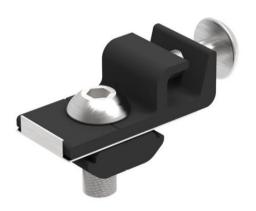

#### **Side Adpter Fixing**

The Side Adpter is a clamp fixing way, easier installation