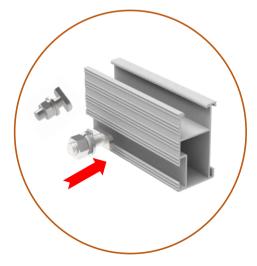

#### T Bolt Fixing

Easy to Insert the T bolt to the T rails and connect on roof attachments