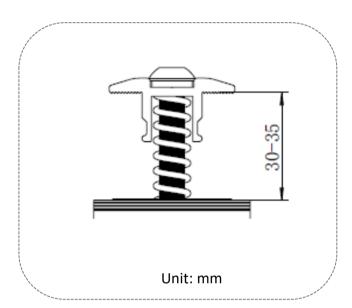

## Mid Clamp

WOCHN TR Mid Clmap is universal for 30-35 mm thickness solar modules, self-standing make it easy installation on T rails, earthing clip integrated with grounding pins to make the system safety.

• Matarial: Al6005-T5

• Color: Silver or Black anodized

• Width:38 mm

• Size: for 30-35mm thickness solar modules

Item: WQ-TRM-3035-S

Universal for 30-35mm thickness solar modules Oblique side insert and Self-standing make solar Grounding pins integrated make panel installation easy