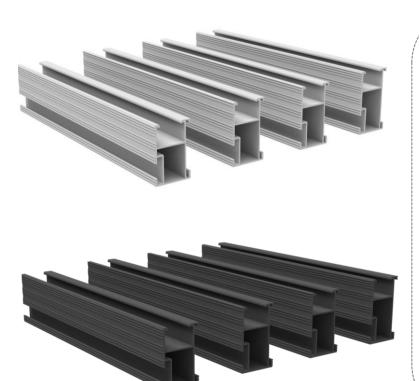

### TR Rail System

WOCHN T Rail System of the compoents have been well improved and realize optimal mechanice design. It can be perfect used on trapezoid metal sheet roof, tile roof, corrugated sheet roof, flat concrete roof with cost-effective price.

### TR Rails

As an Easy and Quick solar mounting solutions. WOCHN T Rails systems for solar roof installation, it could help installer to decrease 30% to 40% installation time. Various simple and fast rail fix way for your choice.

• Matarial: Al6005-T5

• Color: Silver or Black anodized

• Length: 4200/4600 mm or customized

• Size: four height for choice