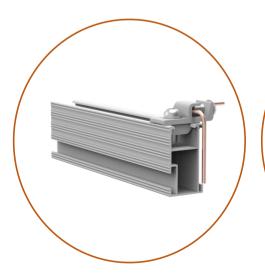

### TR Rail System

WOCHN T Rail System of the compoents have been well improved and realize optimal mechanice design. It can be perfect used on trapezoid metal sheet roof, tile roof, corrugated sheet roof, flat concrete roof with cost-effective price.

### TR Rails

As an Easy and Quick solar mounting solutions. WOCHN T Rails systems for solar roof installation, it could help installer to decrease 30% to 40% installation time. Various simple and fast rail fix way for your choice.