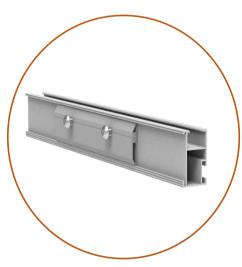

### TR Rail System

WOCHN T Rail System of the compoents have been well improved and realize optimal mechanice design. It can be perfect used on trapezoid metal sheet roof, tile roof, corrugated sheet roof, flat concrete roof with cost-effective price.

### TR Rails

As an Easy and Quick solar mounting solutions. WOCHN T Rails systems for solar roof installation, it could help installer to decrease 30% to 40% installation time. Various simple and fast rail fix way for your choice.

• Matarial: Al6005-T5

• Color: Silver or Black anodized

• Length: 4200/4600 mm or customized

• Size: four height for choice