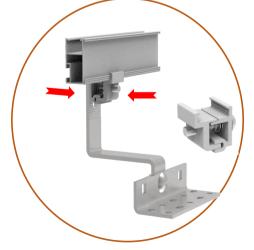

#### **Side Adpter Fixing**

The Side Adpter is a clamp fixing way, easier installation