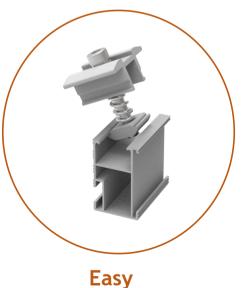

## Mid Clamp

WOCHN TR Mid Clmap is universal for 30-35 mm thickness solar modules, self-standing make it easy installation on T rails, earthing clip integrated with grounding pins to make the system safety.

• Matarial: Al6005-T5

• Color: Silver or Black anodized

• Width:38 mm

• Size: for 30-35mm thickness solar modules

Item: WQ-TRM-3035-S

Universal for 30-35mm thickness solar modules Oblique side insert and Self-standing make solar Grounding pins integrated make panel installation easy