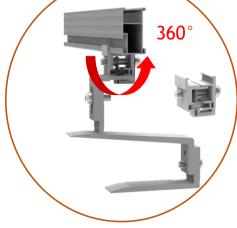

#### **Rotate Adpter Fixing**

Easy to mount the panels in portrait and landscape with the Rotate Adpter Fixing