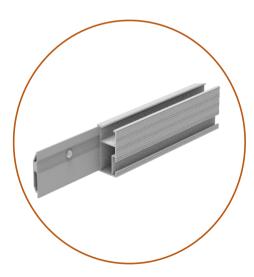

# TR Rail Splices

WOCHN T Rail Splice Kit desigend for connecting T rails, the wider square connet two rails make the system very strong and easy to fix in side with two screw.

• Matarial: Al6005-T5

• Color: Silver or Black anodized

The wider square connet two rails make the system strong

Coordinated with T Rail System