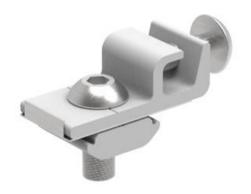

#### **Side Adpter Fixing**

The Side Adpter is a clamp fixing way, easier installation