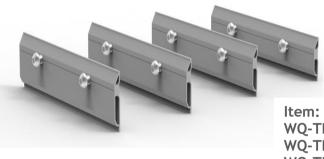

# TR Rail Splices

WOCHN T Rail Splice Kit desigend for connecting T rails, the wider square connet two rails make the system very strong and easy to fix in side with two screw.

• Matarial: Al6005-T5

• Color: Silver or Black anodized

• Length:150 mm

• Size:150\*52mm

Item: WQ-TR45-RSK-S WQ-TR50-RSK-S WQ-TR52-RSK-S WQ-TR55-RSK-S

WQ-TR45-RSK-B WQ-TR50-RSK-B WQ-TR52-RSK-B WQ-TR53-RSK-B

**Artistic** 

**Easy Installation** 

screws

Easy to mount connect two rail with fixing two

The wider square connet two rails make the system strong

Coordinated with T Rail System